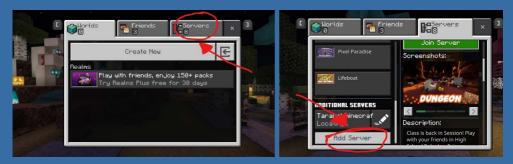

## STEP 2

On the next screen, click the Servers tab at the top, then click Add Server.