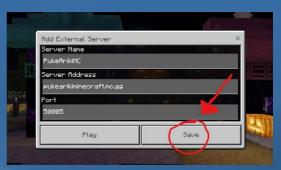

### IP: pukearikiminecraft.mc.gg

#### Port: 50005

Note: The maximum amount of players on our server at any one time is 40. If it is full you might have to wait and try again.

To connect to our Bedrock Edition server, you must be on one of the following supported devices; Minecraft ©Windows 10 Edition, Minecraft for iOS, Minecraft for Android, PlayStation®, Xbox, Nintendo Switch™ (Bedrock Edition is not supported by Java Edition) you will also need to be logged into your ©Microsoft account.

### STEP 3

You will then need to enter our IP address and port as shown below. The server name can be anything of your choosing as this is only visible on your device. Be sure to hit the **Save** button so that your server is added to your server list.