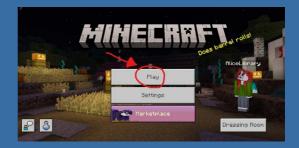

# Puke Ariki

**STEP 1** 

On your supported device start the Minecraft application, and click the **Play** button on the title screen.