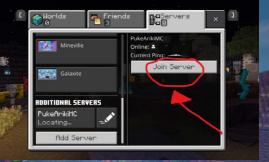

## STEP 4

You should then see your server listed under **Servers.** Simply click/tap on your server and you will be connected!

YOU ARE NOW READY TO JOIN OUR NEW VIRTUAL MINECRAFT CLUB!